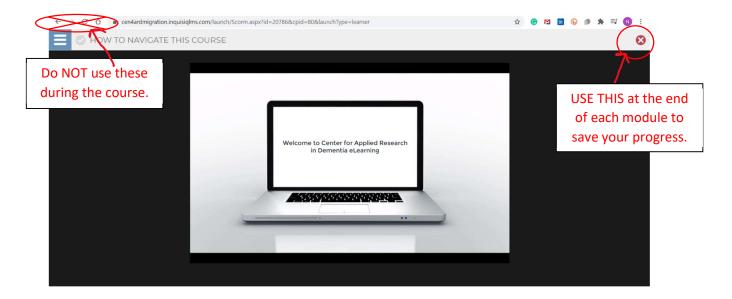

3. IMPORTANT! After each module, be sure to close the window using the red X in the right corner to ensure that your progress is saved. DO NOT use the back button or refresh your browser, which may lock your account and/or require you to repeat the module.

4. After you close the window, wait until you see a message indicating your data is being saved. You'll then return to the course information page where you can begin the next module.

If the course includes any additional materials, you'll find these under the "Resources" tab of the course information page.