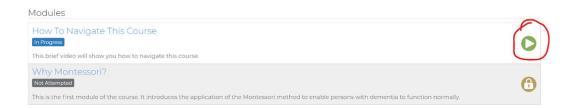

2. To access course modules from the information page, simple scroll down until you see the list of modules. Click the green arrow next to the first module. This module will show you how to complete the rest of the course. Be sure to watch it in its entirety. Subsequent modules can only be unlocked by completing previous ones in their entirety.