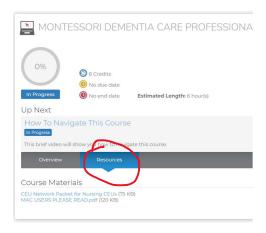

4. After you close the window, wait until you see a message indicating your data is being saved. You'll then return to the course information page where you can begin the next module.

If the course includes any additional materials, you'll find these under the "Resources" tab of the course information page.