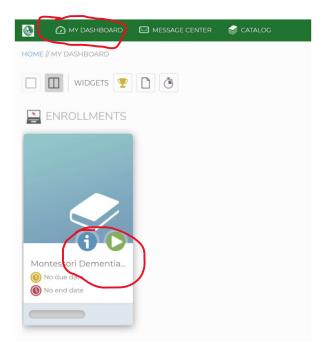

1. After logging in, click on "My Dashboard" in the top left menu. The course will appear in the "Enrollments" section. Clicking the green arrow to initiate the first module. Clicking the blue "I" icon will take you to a page that lists all the course information, including a list of each lesson in the course, your current progress, and additional course resources.